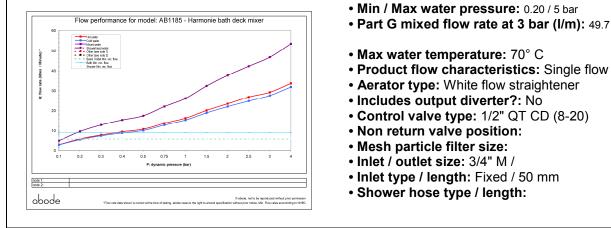

#### Product flow characteristics:

- Product flow characteristics: Single flow
- Aerator type: White flow straightener
- Includes output diverter?: No
- Control valve type: 1/2" QT CD (8-20)
- Non return valve position:
- Inlet / outlet size: 3/4" M /

Care instructions:

- Inlet type / length: Fixed / 50 mm
- Shower hose type / length:

Regular cleaning will prevent the build up of lime scale and dirt

Warranty Summary (Full details available on request):