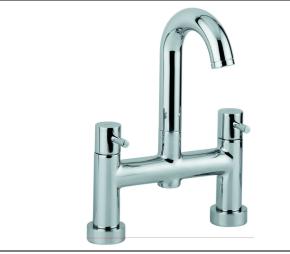

# Harmonie **Bath Filler**

## Product features:

- Metal construction throughout
- Custom designed for lower range pressures
- · Quarter turn handle action for precise flow control
- Swivel spout for maximum flexibility
- · Antisplash spout supplied as standard