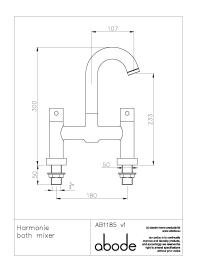

### Product dimensions:

Box depth: 105 mm

Boxed weight: 3.22 kg

Includes pop up waste?: No Additional comments:

- Overall Height / projection: 300 mm
- Exit reach: 107 mm
- Exit height: 233 mm
- Centre distance(s): 180 mm
- Base diameter(s): 50 mm
- Product mounted where: Surface
- Recommended hole diameter:
- Min. fitting depth required:
- Max. surface depth: 40 mm